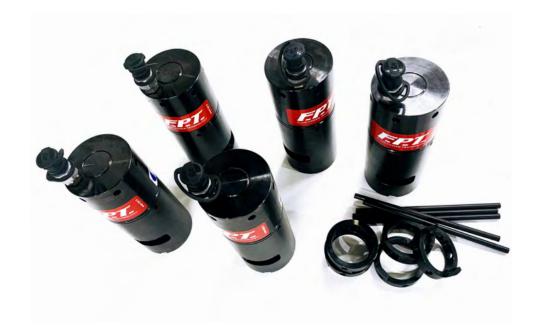

## Multi-stage hydraulic bolt tensioners

High forces, low clearance

The multistage tensioners F.P.T. are suitable for all applications where there are reduced radial dimensions available.

This type of tensioner is available also in the version with gear rotation nut mechanism to accelerate tensioning operations. Also there is the possibility of shaping the bridge to best match the available space among nuts.

F.P.T. realizes multistage hydraulic bolt tensioners according to customer specifications by carrying out a preliminary study on the existing dimensions and thus offering the most suitable solution.