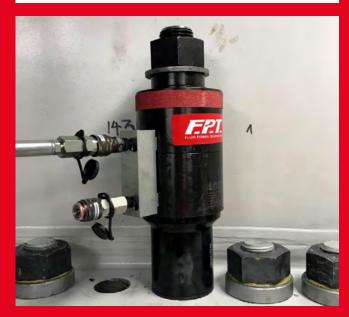

The multistage tensioners F.P.T. are suitable for all applications where there are reduced radial dimensions available.

This type of tensioner is available also in the version with gear rotation nut mechanism to accelerate tensioning operations. Also there is the possibility of shaping the bridge to best match the available space among nuts.

F.P.T. realizes multistage hydraulic bolt tensioners according to customer specifications by carrying out a preliminary study on the existing dimensions and thus offering the most suitable solution.