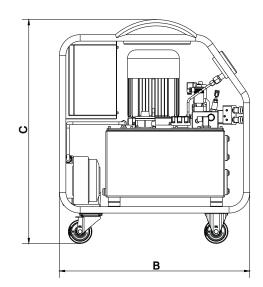

## FPT-HTW-HF

700 bar 15/3 l/min Two speed 40 I capacity

FPT-HTW-HF

| CODE  | MODEL                 | PRESSURE<br>1°/ 2°<br>STAGE | OIL FLOW | MOTOR       | TENSION/<br>FREQUENCY | POWER/RPM | TANK<br>CAPACITY | DIMENSIONS (mm) |     |     | WEIGHT |
|-------|-----------------------|-----------------------------|----------|-------------|-----------------------|-----------|------------------|-----------------|-----|-----|--------|
|       |                       | bar                         | l/min    |             |                       | kW/rpm    | litres           | Α               | В   | С   | kg     |
| 51086 | FPT15-ME4-HTW-HF40    | 100/700                     | 15/3     | THREE PHASE | 400V-50Hz             | 4/1450    | 40               | 500             | 800 | 940 | 100    |
| 51087 | FPT15-ME4-HTW-HF40-AC | 100/700                     | 12/3     | THREE PHASE | 400V-50Hz             | 4/1450    | 40               | 500             | 800 | 940 | 100    |