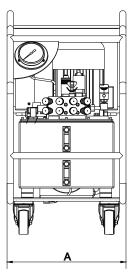

## FPT-HTW-HF

700 bar 15/3 l/min Two speed 40 I capacity

FPT-HTW-HF

| CODE  | MODEL                 | PRESSURE<br>1°/ 2°<br>STAGE | OIL FLOW | MOTOR       | TENSION/<br>FREQUENCY | POWER/RPM | TANK<br>CAPACITY | DIMENSIONS (mm) |     |     | WEIGHT |
|-------|-----------------------|-----------------------------|----------|-------------|-----------------------|-----------|------------------|-----------------|-----|-----|--------|
|       |                       | bar                         | l/min    |             |                       | kW/rpm    | litres           | Α               | В   | С   | kg     |
| 51086 | FPT15-ME4-HTW-HF40    | 100/700                     | 15/3     | THREE PHASE | 400V-50Hz             | 4/1450    | 40               | 500             | 800 | 940 | 100    |
| 51087 | FPT15-ME4-HTW-HF40-AC | 100/700                     | 12/3     | THREE PHASE | 400V-50Hz             | 4/1450    | 40               | 500             | 800 | 940 | 100    |