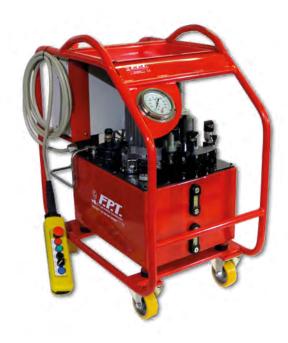

## **CUSTOM PUMPS ON REQUEST**

- The pump FPT-HTW-HF is a high flow version typically used for intensive job with multiple tools.
- The pump is available on three-phase version with 15 l/min at 100 bar and 3 l/min at 700 bar.
- The pump is equipped with protection cage and wheels for easy handing.
- Standard for this model are: heater exchanger, quad block manifold and oil return filter.
- There are also available different accessories: automatic cycle, quick couplers and twin hoses.
- The FPT-HTW-HF can also be equipped with different pumps and flow related to the torque specifications.
- Automatic cycle available for heavy duty operations.

## FPT-HTW-HF

700 bar 15/3 l/min Two speed 40 I capacity

FPT-HTW-HF

| CODE  | MODEL                 | PRESSURE<br>1°/ 2°<br>STAGE | OIL FLOW | MOTOR       | TENSION/<br>FREQUENCY | POWER/RPM | TANK<br>CAPACITY | DIMENSIONS (mm) |     |     | WEIGHT |
|-------|-----------------------|-----------------------------|----------|-------------|-----------------------|-----------|------------------|-----------------|-----|-----|--------|
|       |                       | bar                         | l/min    |             |                       | kW/rpm    | litres           | Α               | В   | С   | kg     |
| 51086 | FPT15-ME4-HTW-HF40    | 100/700                     | 15/3     | THREE PHASE | 400V-50Hz             | 4/1450    | 40               | 500             | 800 | 940 | 100    |
| 51087 | FPT15-ME4-HTW-HF40-AC | 100/700                     | 12/3     | THREE PHASE | 400V-50Hz             | 4/1450    | 40               | 500             | 800 | 940 | 100    |